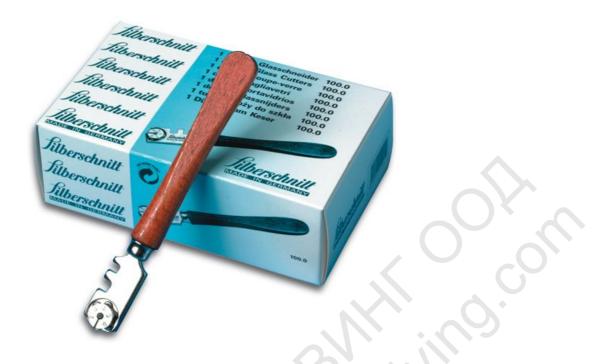

## **Glass Cutter Silberschnitt**®

6 cutting wheels made of alloyed steel and tempered by a patented method guarantee high cutting quality and long service life. Turrets and cutting heads are nickel plated. An oil-soaked felt ring supplies lubrication.

## The original glass cutter!

Proven a million times over and known worldwide. One of the best selling glass cutters in the world!

| Glass Cutter Silberschnitt®      |           |
|----------------------------------|-----------|
| Cutting angle                    | 130 °     |
| Straight edge stand-off distance | 2,5 mm    |
| Glass thickness                  | 3 - 10 mm |
| Sales unit                       | 12 items  |
| Weight                           | 0.3608 kg |